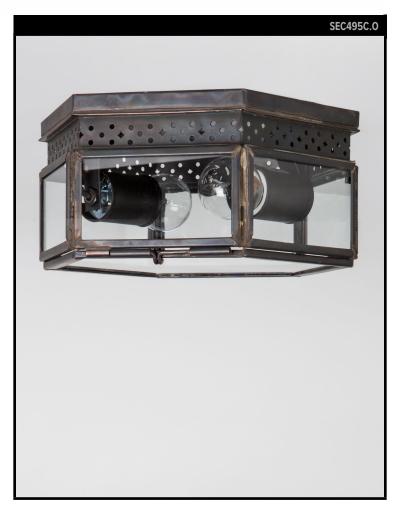

# SCOFIELD LIGHTING COLLECTION

Ceiling mount copper and glass hexagon light with rectangular windows and decorative punch work. Designed and manufactured by Scofield Lighting.

## **LAMPING**

2 Edison sockets, maximum 40 watts per socket G16 Edison globe bulb recommended