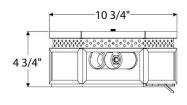

# REMAINS LIGHTING COMPANY

# RECTANGULAR WINDOW EXTERIOR FLUSH MOUNT

# SCOFIELD LIGHTING COLLECTION

Ceiling mount copper and glass hexagon light with rectangular windows and decorative punch work. Designed and manufactured by Scofield Lighting.

#### **DIMENSIONS**

Minimum height: 4-3/4" Overall: 10-3/4" w. x 9-1/2" d.

# **APPLICATION**

UL listed for use in dry or damp environments.

## **LAMPING**

2 Edison sockets, maximum 40 watts per socket G16 Edison globe bulb recommended

### **OPTIONS**

Download our Finish Guide to view standard product options.

Custom heights available.

Contact us to learn more about customization options.



#### **AVAILABLE FINISHES**

\$1655 Natural Copper

\$1870 Bronzed Copper

\$1985 Oxidized Copper