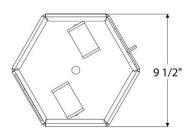

# REMAINS LIGHTING COMPANY

# RECTANGULAR WINDOW EXTERIOR FLUSH MOUNT

# SCOFIELD LIGHTING COLLECTION

Ceiling mount copper and glass hexagon light with rectangular windows and decorative punch work. Designed and manufactured by Scofield Lighting.

#### **DIMENSIONS**

Minimum height: 4-3/4" Overall: 10-3/4" w. x 9-1/2" d.

# **APPLICATION**

UL listed for use in dry or damp environments.

## **LAMPING**

2 Edison sockets, maximum 40 watts per socket G16 Edison globe bulb recommended

### **OPTIONS**

Download our Finish Guide to view standard product options.

Custom heights available.

Contact us to learn more about customization options.



#### **AVAILABLE FINISHES**

\$1655 Natural Copper

\$1870 Bronzed Copper

\$1985 Oxidized Copper