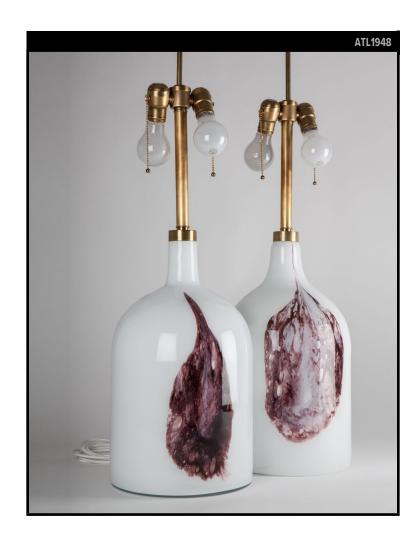

# PLUM HOLMEGAARD TABLE LAMPS

## Circa 1980

From the Remains Archive. A pair of vintage large plum and white cased glass "Symmetrisk" lamps with aged brass fittings designed by Michael Bang for the Danish glassmaker Holmegaard. Our Archive Collection consists of the best examples of previous custom projects & historic fixtures from our collection. They are made available as inspiration for recreation or inclusion in custom projects.

#### **DIMENSIONS**

Overall: 35" h. x 10" diameter

Height to socket: 25" Base: 9-1/2" diameter

Body: 17" h. x 9-1/2" diameter

## **LAMPING**

2 Edison sockets