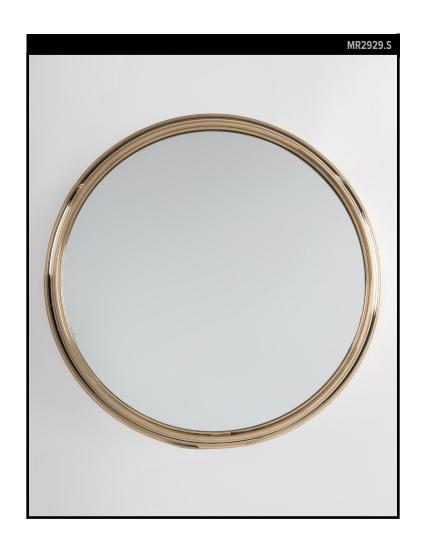

### **REMAINS LIGHTING CO. COLLECTION**

A round solid bronze mirror, the frame's stepped edges and coves create shadows and highlights as it curves around a large pane of circular mirror.

#### **DIMENSIONS**

Overall: 18" diameter  $\times$  1-3/4" d.

Mounting Type: Cleat