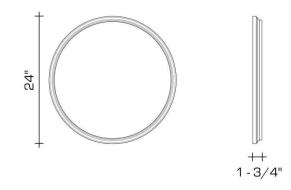

# **REMAINS LIGHTING COMPANY**

## PHILIP ROUND MIRROR, MEDIUM

#### **REMAINS LIGHTING CO. COLLECTION**

A solid bronze round mirror, the frame's steps and coves create shadows and highlights as it curves around a large pane of circular mirror.

#### DIMENSIONS

Overall: 24" diameter x 1-3/4" d.

#### OPTIONS

Custom sizes available. Contact us to learn more about customization options.



### AVAILABLE FINISHES

- \$2990 Polished Bronze
- \$3505 Burnished Bronze, Burnished Nickel, Dark Waxed Bronze, Polished Nickel
- \$3630 Antique Bronze, Dark Pewter, German Silver, Light Pewter, Oil Rubbed Bronze, Satin Nickel