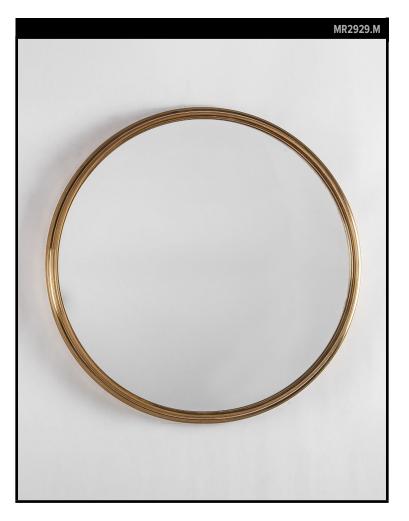

#### **REMAINS LIGHTING CO. COLLECTION**

A solid bronze round mirror, the frame's steps and coves create shadows and highlights as it curves around a large pane of circular mirror.