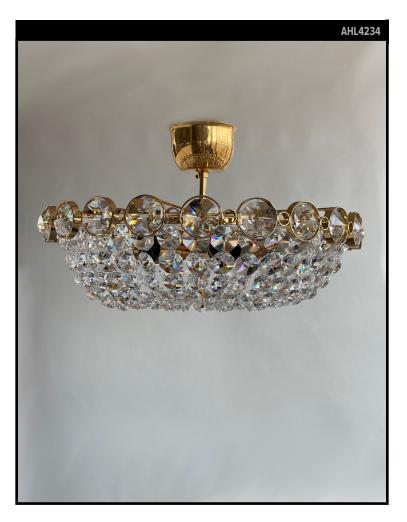

#### Circa 1970

A vintage chandelier attributed to the German maker Palwa with four graduated tiers of clear cut prisms in a gilded brass frame. Due to the antique nature of this fixture, there may be some nicks or imperfections in the glass.

### DIMENSIONS

Current height: 6-1/4" Minimum height: 6-1/4" Overall: 15-5/8" diameter Canopy: 2-1/4" h. x 3-1/2" diameter

**LAMPING** 6 Edison sockets, maximum 60 watts per socket