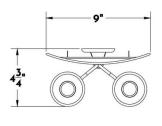

### SCOFIELD LIGHTING COLLECTION

An oval backed two light tin wall sconce, based on a 1750's Flemish fixture. Designed and manufactured by Scofield Lighting.

**DIMENSIONS** Overall: 14-1/2" h. x 9" w. x 4-3/4" d.