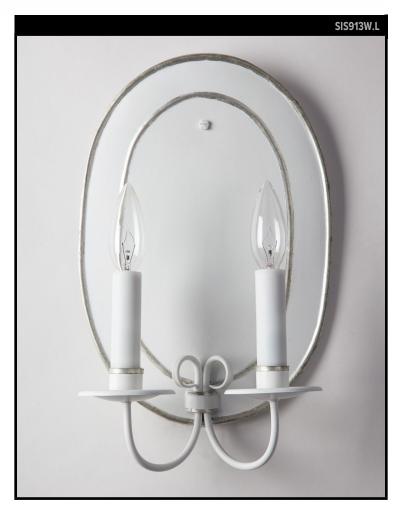

## **OVAL FLEMISH TWIN SCONCE LARGE**

### SCOFIELD LIGHTING COLLECTION

An oval backed two light tin wall sconce, based on a 1750's Flemish fixture. Designed and manufactured by Scofield Lighting.

**DIMENSIONS** Overall: 14-1/2" h. x 9" w. x 4-3/4" d.