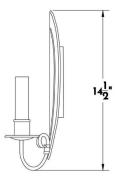

### SCOFIELD LIGHTING COLLECTION

An oval backed two light tin wall sconce, based on a 1750's Flemish fixture. Designed and manufactured by Scofield Lighting.

**DIMENSIONS** Overall: 14-1/2" h. x 9" w. x 4-3/4" d.