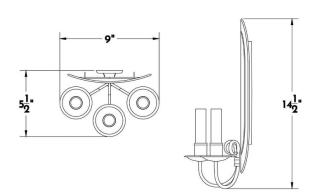

n oval backed three light tin wall sconce, based on a 1750's Flemish fixture. Designed and manufactured by Scofield Lighting.

## **DIMENSIONS**

Overall: 14-1/2" h. x 9" w. x 5-1/2" d.

#### **APPLICATION**

UL listed for use in dry or damp environments.

## **LAMPING**

3 Candelabra sockets, maximum 60 watts per socket

B10 Candelabra torpedo bulb recommended

## **JUNCTION BOX**

2" x 3" Vertical junction box

## **OPTIONS**

Download our Finish Guide to view standard product options.

LED bulbs (maximum 6 watts) recommended with optional wax sleeves.

Also available in White Tole without gold leaf upon request.

Contact us to learn more about customization options.

#### **AVAILABLE FINISHES**

\$1260 Aged Tin

\$1650 White Tole and White Gold Leaf, White Tole

and Yellow Gold Leaf