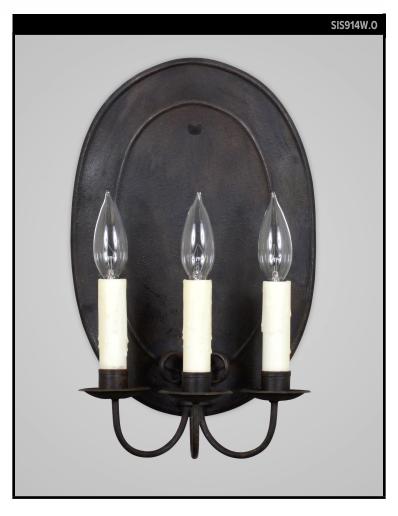

## SCOFIELD LIGHTING COLLECTION

An oval backed three light tin wall sconce, based on a 1750's Flemish fixture. Designed and manufactured by Scofield Lighting.

## **DIMENSIONS**

Overall: 14-1/2" h. x 9" w. x 5-1/2" d.