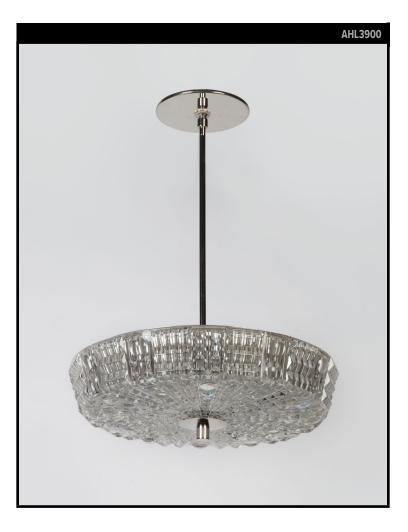

## **ORREFORS TRITON GLASS PENDANT**

## VINTAGE COLLECTION

#### Circa 1950

A cross-hatched textured glass pendant on nickeled brass fittings. The Triton pendant was designed by Carl Fagerlund for the Swedish maker Orrefors. Due to the antique nature of this fixture, there may be some nicks or imperfections in the glass as well as variations from piece to piece.

#### DIMENSIONS

Current height: 20-3/4" Minimum height: 9" Overall: 15-1/4" diameter