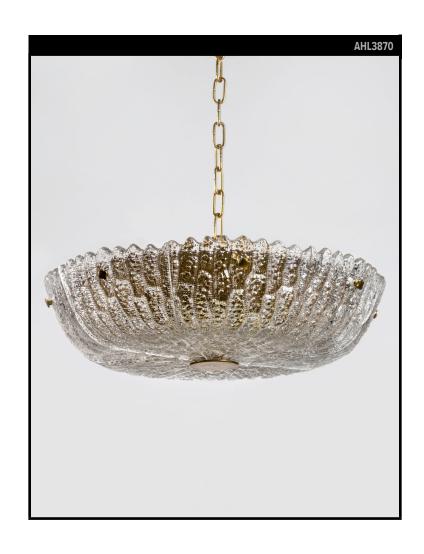

#### **Circa 1950**

A textured glass chandelier designed by Carl Fagerlund for the Swedish maker Orrefors. In its original aged brass finish; the thick clear blown and cold-worked glass having a stippled and gullied surface with a saw-toothed edge. Due to the antique nature of this fixture, there may be some nicks or imperfections in the glass as well as variations from piece to piece.