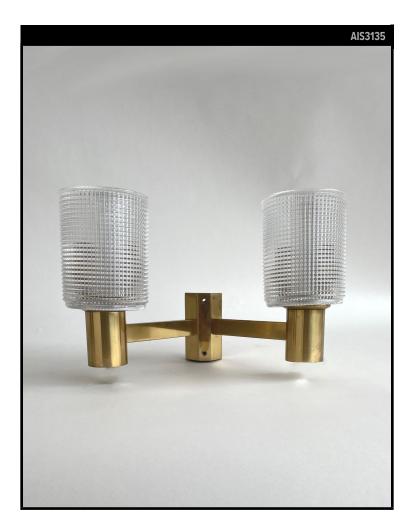

#### VINTAGE COLLECTION Circa 1970

A pair of vintage sconces having brass bodies and crosshatch textured cylindrical glass shades, attributed to the Swedish glassmaker Orrefors. Due to the antique nature of this pair of fixtures, there are nicks and imperfections in the glass and variation in form between the pair.

### DIMENSIONS

Overall: 9-3/4" h. x 14-1/4" w. x 7" d. Backplate: 4" h. x 2-1/4" w. Glass: 5-3/8" h. x 4-1/4" diameter

**APPLICATION** UL listed for use in dry environments

LAMPING 2 Edison sockets, maximum 60 watts per socket