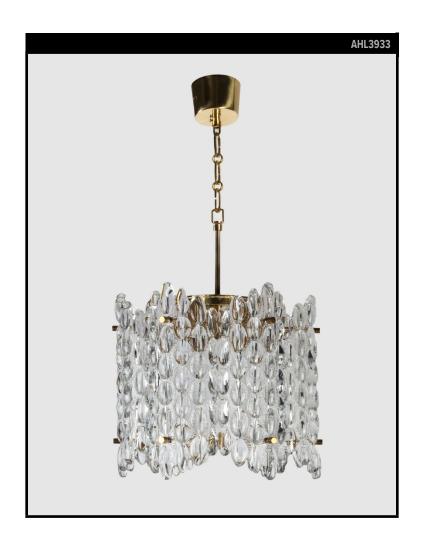

# ORREFORS PENDANT WITH CURVED BUBBLE GLASS PANELS

#### **Circa 1950**

A vintage pendant with textured curved bubble glass panels set on a brass frame. Designed by Carl Fagerlund for the Swedish glassmaker Orrefors. Due to the antique nature of this fixture, there may be some nicks or imperfections in the glass.

# **DIMENSIONS**

Current height: 46" Minimum height: 21-1/2" Overall: 13" diameter

Glass: 11-3/4" h. x 5" w. x 3/4" d.