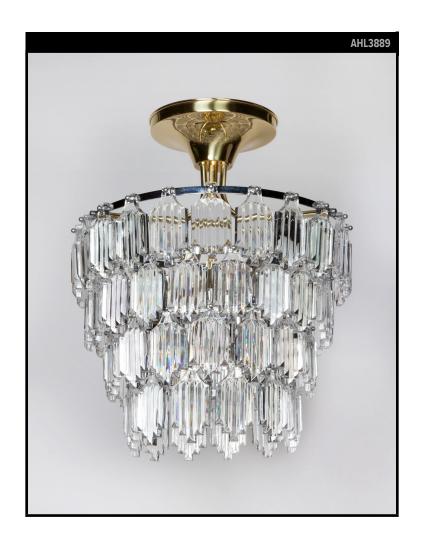

# ORREFORS GLASS SEMI-FLUSH MOUNT WITH FACETED GLASS

## **VINTAGE COLLECTION**

#### **Circa 1960**

A four tier flush mount dressed with textured Art Deco style faceted crystals on a brass and nickel frame. Attributed to the Swedish maker Orrefors. Due to the antique nature of this fixture, there may be some nicks or imperfections in the glass.