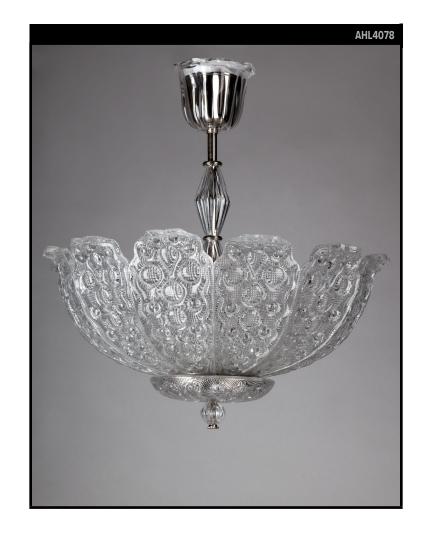

## **ORREFORS FOLIATE GLASS PENDANT**

## VINTAGE COLLECTION

#### Circa 1950

A vintage foliate detailed glass pendant with its original polished nickel fittings designed by Carl Fagerlund for the Swedish glassmaker Orrefors. Due to the antique nature of this fixture, there may be some nicks or imperfections in the glass.