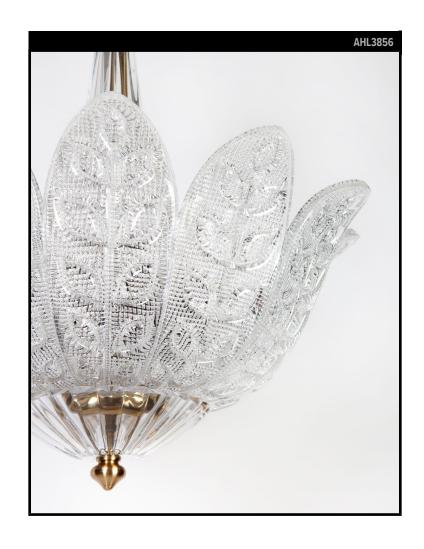

# ORREFORS FOLIATE GLASS CHANDELIER

# **VINTAGE COLLECTION**

#### **Circa 1950**

A foliate-detailed chandelier with textured glass petals extending upward from a glass body. The metal fittings in their original aged brass. Designed by Carl Fagerlund for the Swedish glassmaker Orrefors. Due to the antique nature of this fixture, there are some nicks or imperfections in the glass.