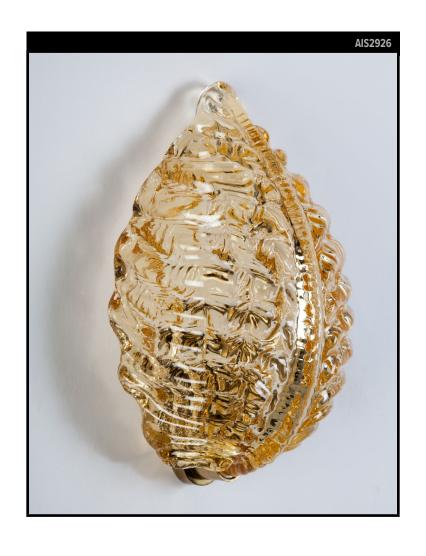

# ORREFORS AMBER GLASS LEAF SCONCES

#### **VINTAGE COLLECTION**

#### Circa 1960

A pair of amber glass sconces each in the shape of a leaf secured on aged brass fittings. By the Swedish glassmaker Orrefors. Due to the antique nature of this fixture, there may be some nicks or imperfections in the glass as well as variations from piece to piece.