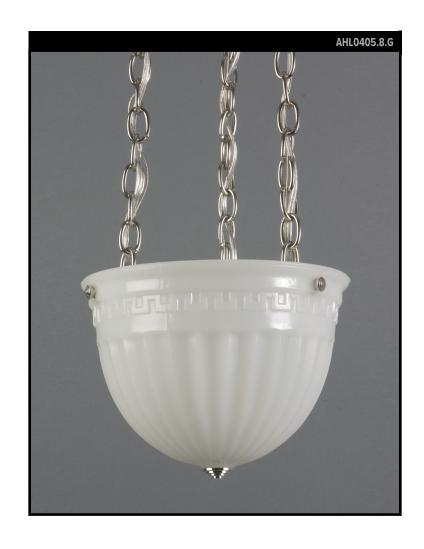

# OPALINE GLASS DOME PENDANT WITH GREEK KEY FRIEZE

#### Circa 1915

A small scale cast opaline glass inverted dome chandelier with pyramidal ribs and a Greek frieze around the top edge. Suspended from three chains, the solid brass hardware is custom made in the Remains Lighting Co. workshop and finished in a polished nickel finish. Due to the antique nature of this fixture, there may be some nicks or imperfections in the glass as well as variations from piece to piece.