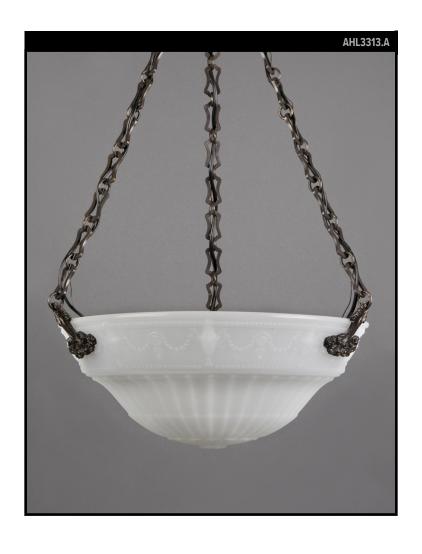

# OPALINE GLASS DOME CHANDELIER WITH NEOCLASSICAL MOTIF

### **VINTAGE COLLECTION**

#### Circa 1920

A cast opaline glass inverted dome chandelier with neoclassical motifs suspended on darkened cast brass fittings custom made in the Remains Lighting Co. workshop. Due to the antique nature of this fixture, there may be some nicks or imperfections in the glass.