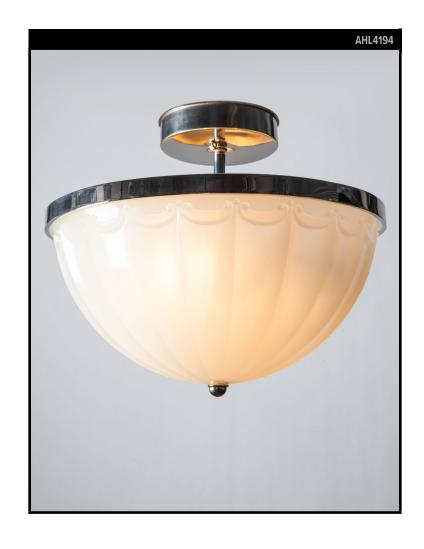

#### **Circa 1910**

A semi-flush mount holding a frosted cast opaline glass dome having a radiating square edge rib pattern. On polished nickel hardware custom made in the Remains Lighting Co. workshop. Due to the antique nature of this fixture, there may be some nicks or imperfections in the glass.

#### **DIMENSIONS**

Overall: 11-1/2" h. x 14" diameter Glass: 7" h. x 14" diameter