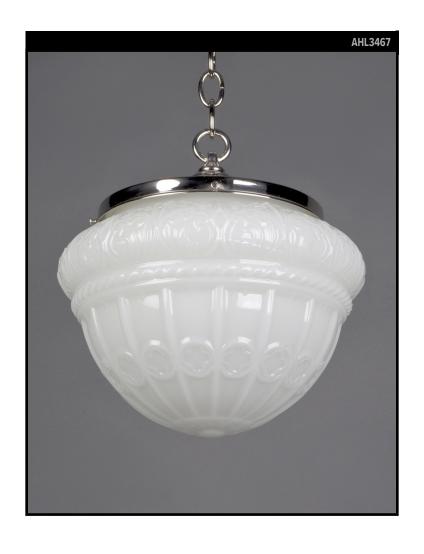

# OPAL GLASS PENDANT WITH FOLIATE AND QUATREFOIL DETAILS

#### **VINTAGE COLLECTION**

#### **Circa 1910**

An opal glass pendant with foliate and quatrefoil details on nickel fittings custom made in the Remains Lighting Co. workshop. Due to the antique nature of this fixture, there are some nicks or imperfections in the glass.

### **DIMENSIONS**

Current height: 53-1/2"

Minimum height (with hangstraight): 15"

Minimum height (with one link of chain): 18"

Overall: 12-1/4" diameter