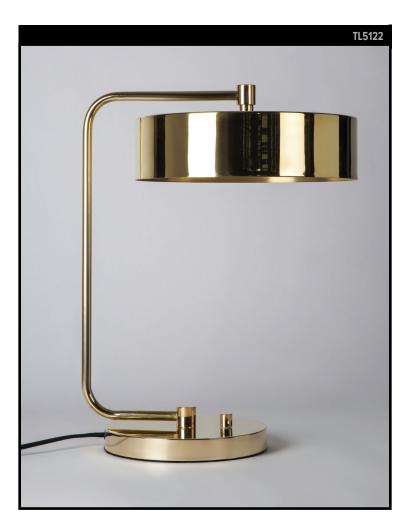

### **REMAINS LIGHTING CO. COLLECTION**

From the Remains Archive. The Ombrello is a Mid Century Modern, vintage Italian inspired solid brass desk lamp with a broad and shallow drum shade suspended by a strong C-shaped bracket arm. Sustainably hand crafted in the Remains Lighting Co. Leed Gold certified factory in Brooklyn, NY.

#### DIMENSIONS

Overall: 18" h. x 11" w. x 14" d. Shade: 3" h. x 11" diameter Base: 1" h. x 8" diameter

**APPLICATION** This item cannot be UL listed.