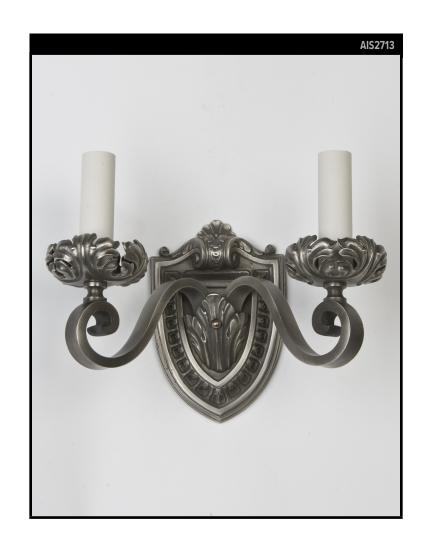

# NICKELED IRON SHIELDBACK SCONCE

#### Circa 1920

A single two arm shieldback sconce in an aged nickel over iron finish, having a leaf and dart border in the shield-form backplate and foliate details throughout.