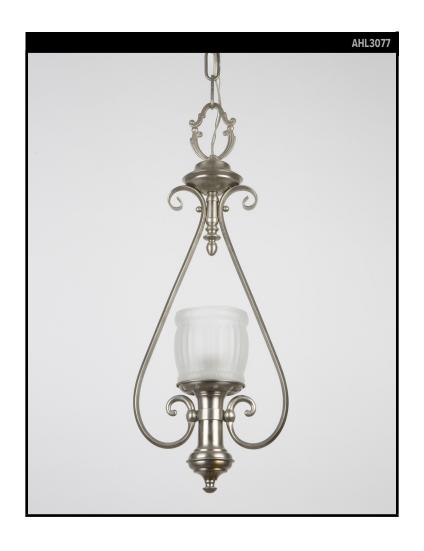

# NICKEL LYRE FORM PENDANT WITH FROSTED GLASS SHADE

#### **VINTAGE COLLECTION**

#### **Circa 1930**

A small nickel lyre-form pendant with delicate scroll details throughout. Having a central frosted glass shade. Due to the antique nature of this fixture, there may be some nicks or imperfections in the glass.