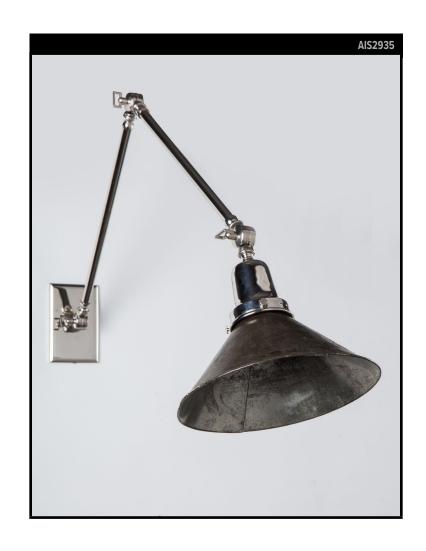

# NICKEL ARTICULATED SCONCE WITH TIN SHADE

#### **Circa 1910**

An adjustable articulated sconce having a tin shade in its original worn painted finish. On polished nickel fittings custom made in the Remains Lighting Co. workshop.

# **DIMENSIONS**

Overall (extended): 8" h. x 8-1/8" w. x 33-1/8" d.

Backplate: 4-3/4" h. x 3" w.

Shade: 3-1/2" h. x 2-1/4" top diameter x 8-1/4" bottom

diameter