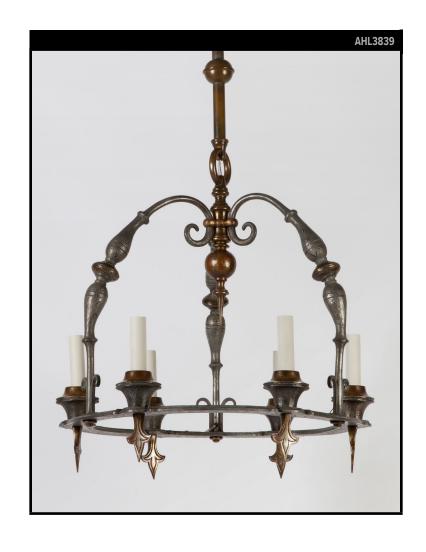

# NICKEL AND BRASS HOOP CHANDELIER

#### Circa 1920

A wrought bronze six light hoop chandelier in its original weathered nickel and brass finish, having muscular proportions and a chiseled and hammered surface. From a Duchess County, New York estate.

## **DIMENSIONS**

Current height: 67-1/4" Minimum height: 40-3/4" Overall: 22-1/2" diameter Body: 36-1/4" h.