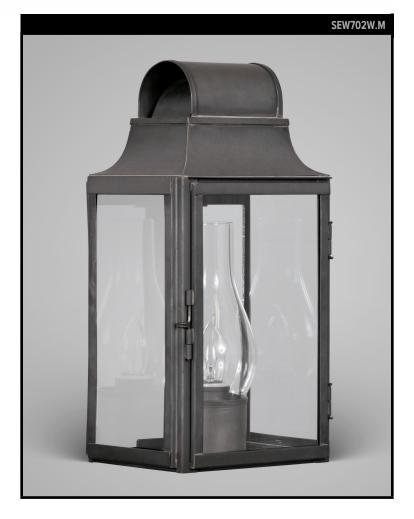

# NEW ENGLAND BARN EXTERIOR WALL LANTERN MEDIUM

## SCOFIELD LIGHTING COLLECTION

A rectangular exterior copper wall lantern with curved top inspired by Richard Scofield's reproductions of museum pieces drawn from 18th century New England. Designed and manufactured by Scofield Lighting.