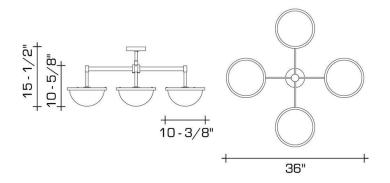

#### DIMENSIONS

Minimum height: 15-1/2" Overall: 36" diameter Shade: 4-3/4" h. x 10-3/8" diameter