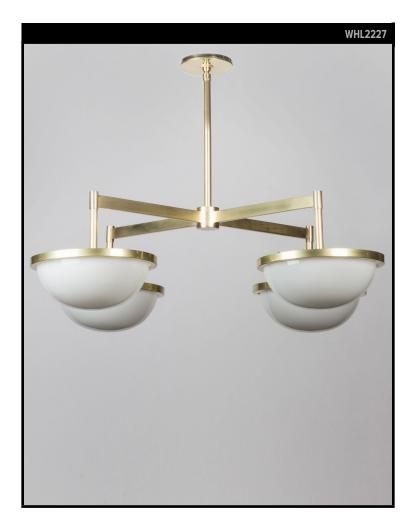

## ALAN WANZENBERG COLLECTION

The four milk glass domes of this chandelier are each suspended in a ribbon of unadorned metal, dropped on a slender stem and ceiling canopy. Designed by Alan Wanzenberg for Remains Lighting, Nevins is the most simple and elemental of fixtures.