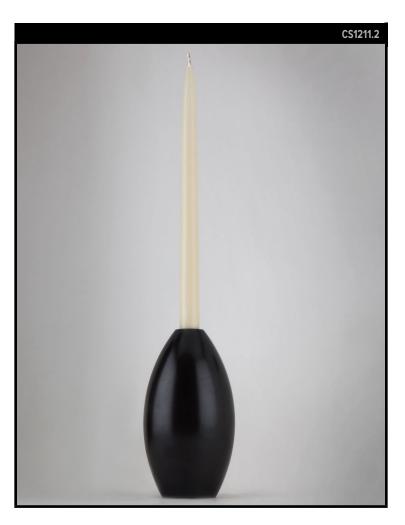

## NARCISSUS CANDLESTICK MEDIUM

#### **REMAINS LIGHTING CO. COLLECTION**

The intense weight of this solid brass egg-shaped candlestick is an arresting contrast to its pure, simple, and reflective form. The Narcissus candlestick takes its name from both the fatally handsome Greek hunter of mythology and the oval bulb of the flower that bears his name. They arrange themselves very smartly in groupings of graduated sizes.

**DIMENSIONS** Overall: 7-1/8" h. x 4" diameter