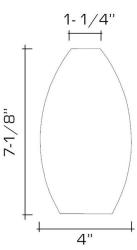

# **REMAINS LIGHTING COMPANY**

## NARCISSUS CANDLESTICK MEDIUM

#### **REMAINS LIGHTING CO. COLLECTION**

The intense weight of this solid brass egg-shaped candlestick is an arresting contrast to its pure, simple, and reflective form. The Narcissus candlestick takes its name from both the fatally handsome Greek hunter of mythology and the oval bulb of the flower that bears his name. They arrange themselves very smartly in groupings of graduated sizes.

**DIMENSIONS** Overall: 7-1/8" h. x 4" diameter

### OPTIONS

Contact us to learn more about customization options.





#### **AVAILABLE FINISHES**

- \$1140 Polished Brass
- \$1320 Burnished Brass
- \$1505 Oil Rubbed Bronze
- \$1685 Unlacquered Silverplate