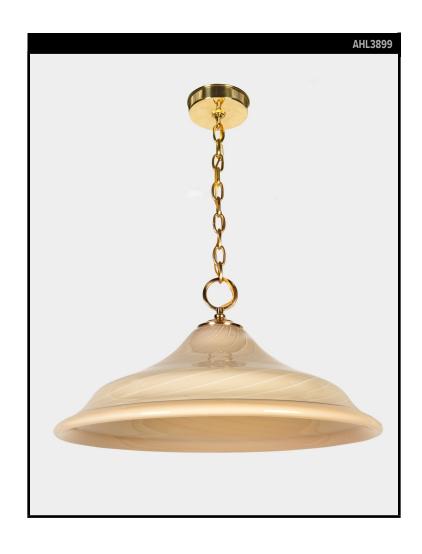

# MURANO GLASS PENDANT WITH PINSTRIPE SWIRLS

## Circa 1970

A vintage cream colored Murano glass pendant with white pinstripe swirls on polished brass fittings. Due to the antique nature of this fixture, there may be some nicks or imperfections in the glass.