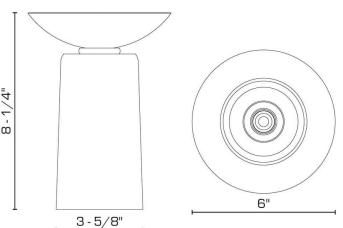

#### **DIMENSIONS**

Overall: 8-1/4" h. x 6" diameter Glass: 6-1/2" h. x 3-5/8" diameter