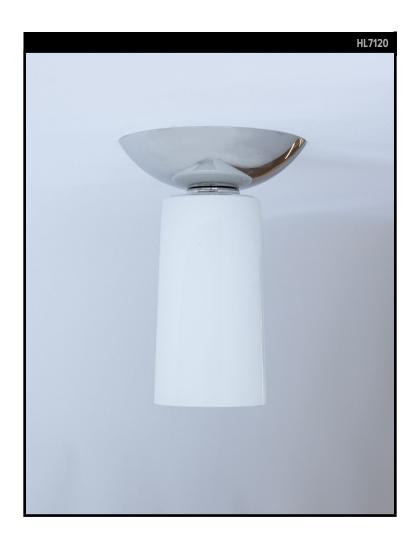

# MODERNE FLUSH MOUNT WITH TAPERED GLASS

### **REMAINS LIGHTING CO. COLLECTION**

A flush-mounted ceiling fixture with shallow domed profile in solid brass, holds a slightly tapered hand blown glass shade in crystal clear or cased white glass.