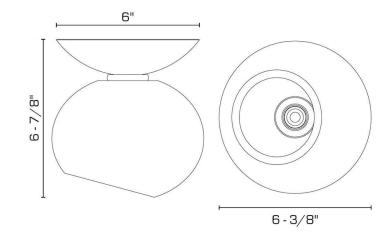

#### DIMENSIONS

Overall: 6-7/8" h. x 6-3/8" diameter Glass: 4-3/4" h. x 6-3/8" diameter