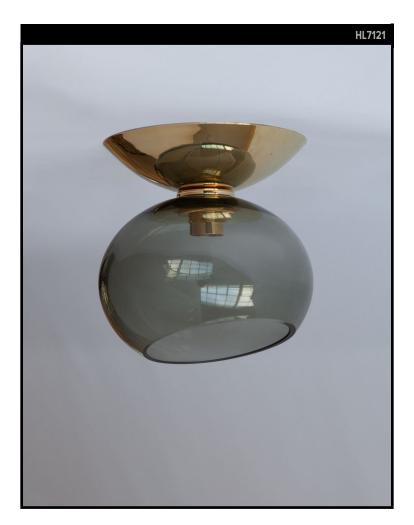

# MODERNE FLUSH MOUNT WITH DOLLOP GLASS

# **REMAINS LIGHTING CO. COLLECTION**

A flush-mounted ceiling fixture with shallow domed profile in solid brass, supporting a dollop-of-cream form shade of hand blown Italian glass in Sfumato, a clear to opal gradient, or Dusk, a translucent cool gray.