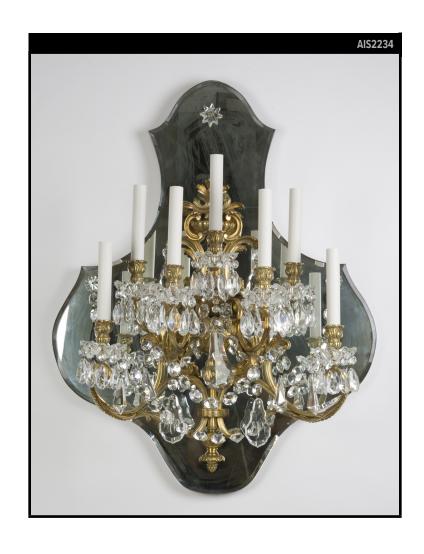

#### **Circa 1890**

A pair of palace scale, seven-light bronze sconces, mounted to shield form, hand-silvered, beveled mirrors. The frames are detailed with acanthus leaves, C-scrolls, gadroons and reeding and are dressed with crystal bobeches, beaded chains, pears and pendalogues. With European foundry marks; recently from a Westchester, New York estate. Due to the antique nature of this fixture, there are some nicks or imperfections in the glass.

# **DIMENSIONS**

Overall: 35-1/2" h. x 28" w. x 14" d. Backplate: 35-1/2" h. x 28" w.