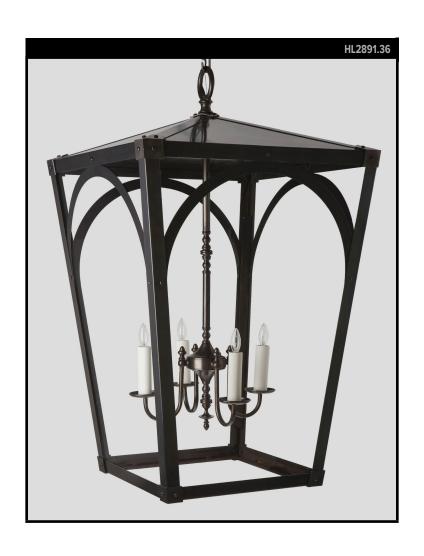

## **MERCER 36 LANTERN**

### **REMAINS LIGHTING CO. COLLECTION**

A tapered four-sided solid brass and glass hanging lantern with arch-detailed panels and clean expressed joinery. Inspired by stable windows seen in the Pennsylvania countryside.

#### **LAMPING**

4 Edison sockets, maximum 75 watts per socket Also available with 4 GU24 sockets (frosted glass recommended)

B11 Edison torpedo bulb recommended