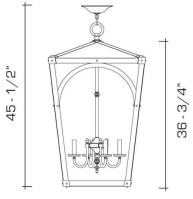

#### **DIMENSIONS**

Minimum height: 45-1/2"

Body: 36-3/4" h. x 24-1/2" w. x 24-1/2" d.