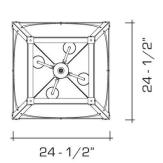

#### **DIMENSIONS**

Minimum height: 45-1/2"

Body: 36-3/4" h. x 24-1/2" w. x 24-1/2" d.