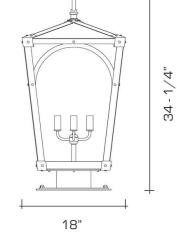

# DIMENSIONS

Overall: 34-1/4" h. x 18" w. x 18" d. Base: 13" w. x 13" d. Body: 26-1/8" h.