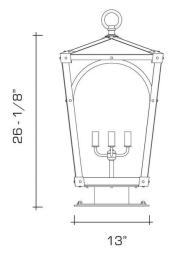

# DIMENSIONS

Overall: 34-1/4" h. x 18" w. x 18" d. Base: 13" w. x 13" d. Body: 26-1/8" h.