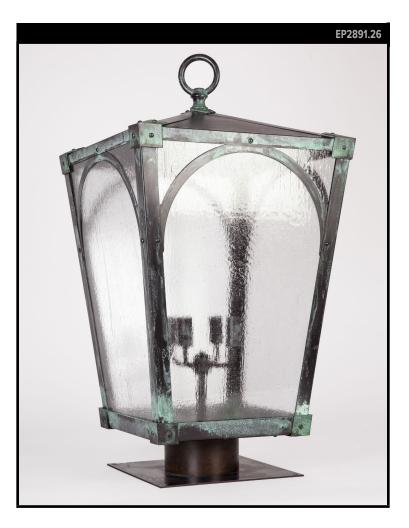

# **MERCER 26 PIER LIGHT**

# **REMAINS LIGHTING CO. COLLECTION**

A tapered four-sided solid brass and glass pier lantern with arch-detailed panels and clean expressed joinery. Inspired by stable windows seen in the Pennsylvania countryside.

# AVAILABLE FINISHES

\$12060 Polished Brass

- \$12605 Burnished Brass, Burnished Nickel, Dark Waxed Bronze, Polished Nickel
- \$13005 Antique Brass, Dark Pewter, Light Pewter, Oil Rubbed Bronze, Satin Nickel, Verdigris