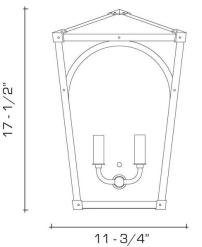

on or inclusion in custom projects. Our Archive Collection consists of the best examples of previous custom projects & historic fixtures from our collection. They are made available as inspiration for recreation or inclusion in custom projects. Our Archive Collection consists of the best examples of previous custom projects & historic fixtures from our collection. They are made available as inspiration for recreation or inclusion in custom projects.

#### **DIMENSIONS**

Overall: 17-1/2" h. x 11-3/4" w. x 6-1/2" d.

#### **APPLICATION**

UL listed for use in dry environments

## **LAMPING**

2 candelabra sockets Also available with 2 GU24 sockets (frosted glass recommended)

## **RPAIPAIS**LE FINISHES

Sontact പുട്ടിക്രൂറ്റു ക്രൂറ്റു pages pricing, lead time, and customization options.