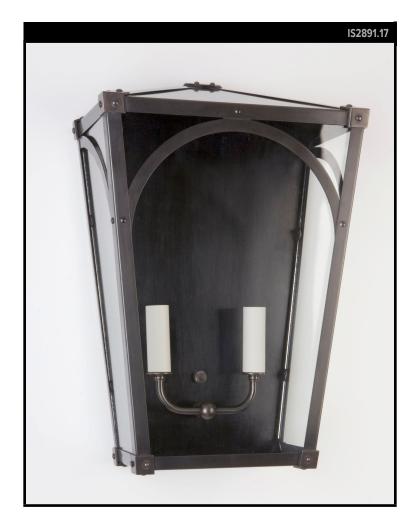

## **ARCHIVE COLLECTION**

From the Remains Archive. From the Remains Archive. From the Remains Archive. A tapered threesided solid brass and glass wall sconce with archdetailed panels and clean expressed joinery. Inspired by stable windows seen in the Pennsylvania countryside. Our Archive Collection consists of the best examples of previous custom projects & historic fixtures from our collection. They are made available as inspiration for recreation or inclusion in custom projects. Our Archive Collection consists of the best examples of previous custom projects & historic fixtures from our collection. They are made available as inspiration for recreation or inclusion in custom projects. Our Archive Collection consists of the best examples of previous custom projects & historic fixtures from our collection. They are made available as inspiration for recreation or inclusion in custom projects.