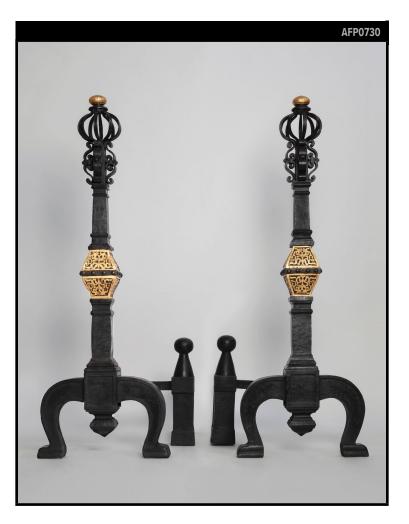

#### Circa 1900

A pair of truly massive antique wrought iron andirons in blackened finish with gold leafed details. Each has a chiseled finial with gilded foliate design sitting on a ball formed of forged scrolls which leads down to a rectangular pillar and gilded pierced-work flaring midsections. Terminating in a pair of curved legs with squared pad feet.