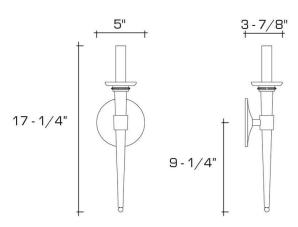

### **DIMENSIONS**

Overall: 17-1/4" h. x 5" w. x 3-7/8" d.

Backplate: 5" diameter