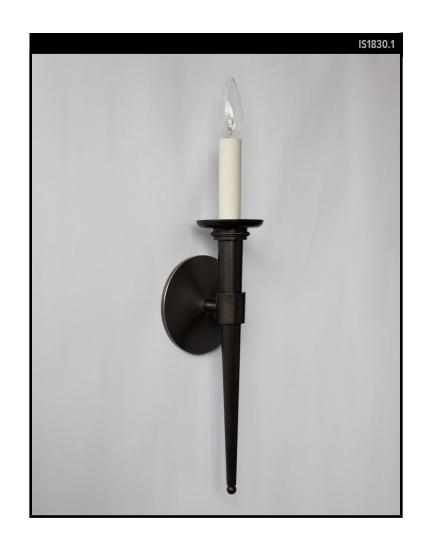

## **MACCI SCONCE**

## **REMAINS LIGHTING CO. COLLECTION**

A single-light torchiere sconce in solid brass. The long, tapered column of the Macci sconce ends in a wide bobeche and bead knurled neck detail. This fixture's design finds its inspiration in the M.C.72, holder of the world record for the fastest pistonengined seaplane.