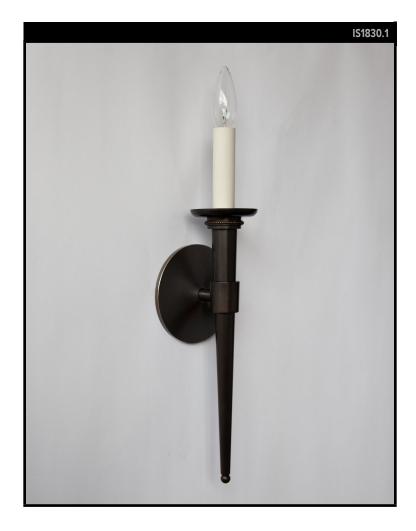

# MACCHI SCONCE

# **REMAINS LIGHTING CO. COLLECTION**

A single-light torchiere sconce in solid brass. The long, tapered column of the Macchi sconce ends in a wide bobeche and bead knurled neck detail. This fixture's design finds its inspiration in the M.C.72, holder of the world record for the fastest pistonengined seaplane.