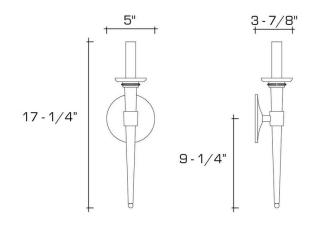

#### DIMENSIONS

Overall: 17-1/4" h. x 5" w. x 3-7/8" d. Backplate: 5" diameter

**APPLICATION** UL listed for use in dry environments