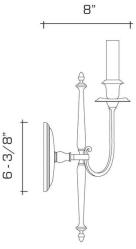

#### **DIMENSIONS**

Overall: 19-3/8" h. x 9" w. x 8" d. Backplate: 6-3/8" h. x 2-5/8" w.