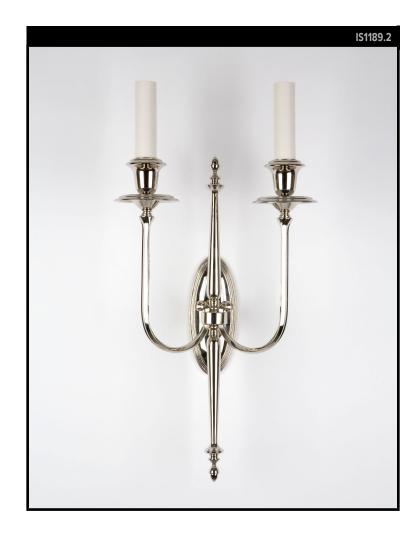

## **REMAINS LIGHTING CO. COLLECTION**

A tall and slender double-arm sconce in solid brass with a long tapered teardrop finial and pendant issuing from the armback. The fluted arms have scrolled tails and broaden at the tips. Based on a 19th-century chandelier design.

#### **DIMENSIONS**

Overall: 19-3/8" h. x 9" w. x 8" d. Backplate: 6-3/8" h. x 2-5/8" w.