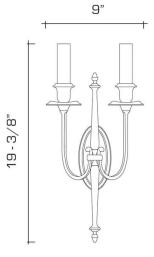

#### **DIMENSIONS**

Overall: 19-3/8" h. x 9" w. x 8" d. Backplate: 6-3/8" h. x 2-5/8" w.