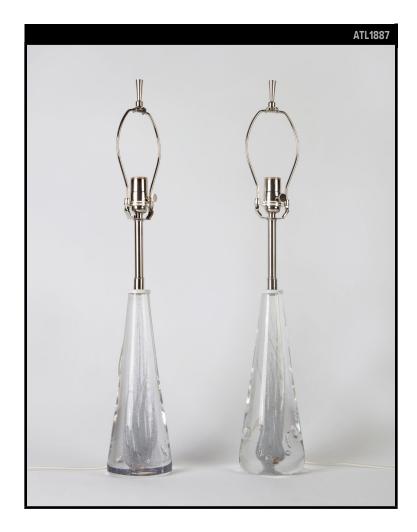

#### Circa 1970

A pair of solid glass table lamps having centers of swirled air bubbles. Topped with nickel fittings. Signed by Vicke Lindstrand for the Swedish maker Kosta. Due to the antique nature of this fixture, there may be some nicks or imperfections in the glass as well as variations from piece to piece.

#### DIMENSIONS

Overall: 27-1/4" h. x 4-1/2" diameter Height to socket: 20" Base: 4-1/2" diameter Body: 12-1/4" h.