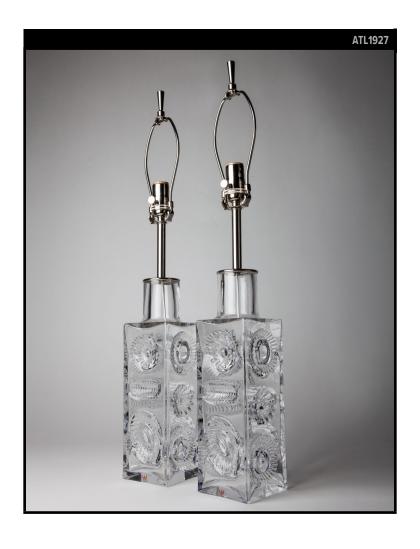

## Circa 1960

From the Remains Archive. A pair of crystal lamps with foliate deep relief details and polished nickel fittings. Signed by the Swedish glassmaker Kosta. Our Archive Collection consists of the best examples of previous custom projects & historic fixtures from our collection. They are made available as inspiration for recreation or inclusion in custom projects.

#### **DIMENSIONS**

Overall: 28" h. x 4" w. x 4" d.

Base: 4" w. x 4" d.

Body: 14" h.