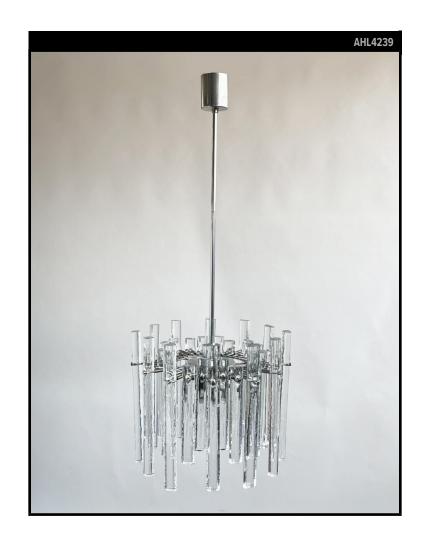

# KINKELDEY GLASS ROD CHANDELIER

# Circa 1960

A vintage chandelier with with textured cast glass rods of various lengths. The frame is in its original chrome and nickel finish. Signed by the Austrian maker Kinkeldey. Due to the antique nature of this fixture, there may be some nicks or imperfections in the glass.

#### **DIMENSIONS**

Current height: 38" Minimum height: 38" Overall: 16-1/2" diameter

Canopy: 3-1/4" h. x 2-3/4" diameter