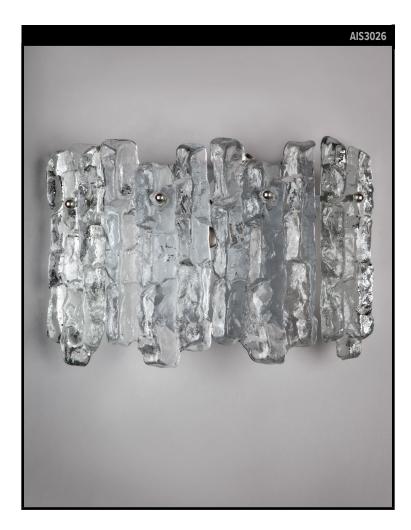

#### Circa 1960

A pair of vintage flush mount sconces with four thick textured cast glass ice style prisms on a white lacquered frame with nickel fittings. Signed by the Austrian maker Kalmar. Due to the antique nature of this fixture, there may be some nicks or imperfections in the glass as well as variations from piece to piece.