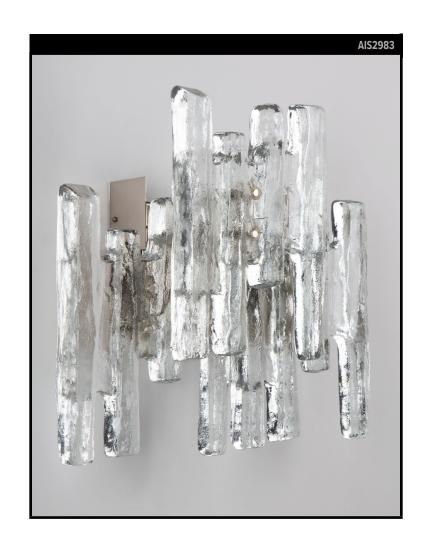

# KALMAR SCONCE WITH THREE ICE GLASS PRISMS

#### **Circa 1970**

A vintage sconce with three textured cast glass icestyle prisms on a nickel frame. Signed by the Austrian maker Kalmar. Due to the antique nature of this fixture, there may be some nicks or imperfections in the glass as well as variations from piece to piece.

## **DIMENSIONS**

Overall: 12" h. x 13" w. x 5-1/2" d. Backplate: 4-3/4" h. x 5-3/4" w.