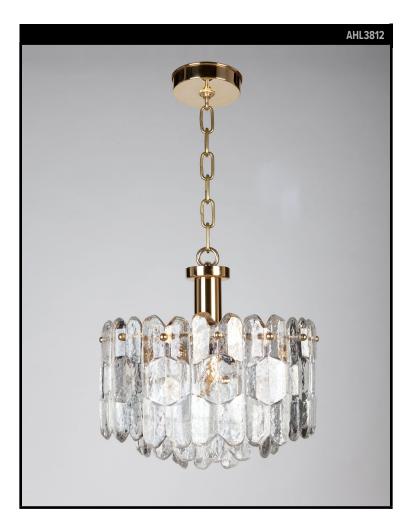

### KALMAR PALAZZO GLASS CHANDELIER

## VINTAGE COLLECTION

#### Circa 1970

A vintage chandelier dressed with "Palazzo" ice style glass prisms. The metalwork in a polished brass and gold plated finish. From a Vienna hotel; by the Austrian maker Kalmar. Due to the antique nature of this fixture, there may be some nicks or imperfections in the glass as well as variations from piece to piece.