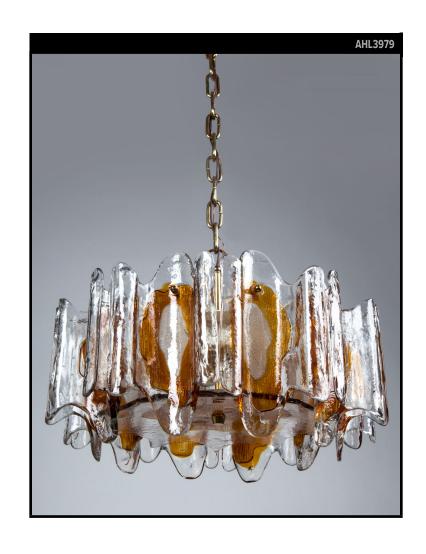

# KALMAR ORANGE AND CLEAR TEXTURED GLASS CHANDELIER

#### **Circa 1970**

A vintage orange and clear textured glass chandelier in its original white lacquer and brass finish. Attributed to the Austrian glassmaker Kalmar. Due to the antique nature of this fixture, there may be some nicks or imperfections in the glass.

#### **DIMENSIONS**

Current height: 45" Minimum height: 22" Overall: 20" diameter Height to loop: 15"

Glass: 10" h. x 5-3/4" w. x 3-1/2" d.