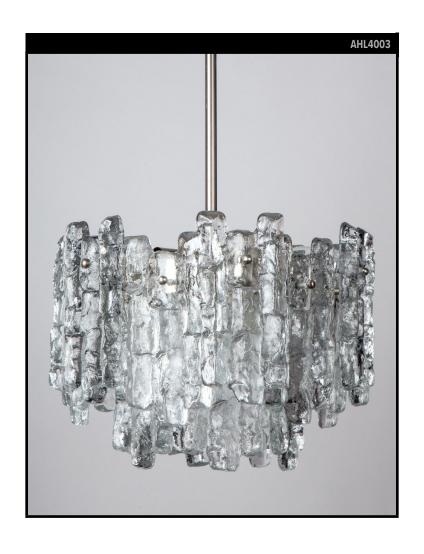

# KALMAR ICE GLASS CHANDELIER

#### Circa 1960

A vintage chandelier with clear cast ice glass tiles set on a nickel frame and suspended from stem. By the Austrian maker Kalmar. Due to the antique nature of this fixture, there may be some nicks or imperfections in the glass.