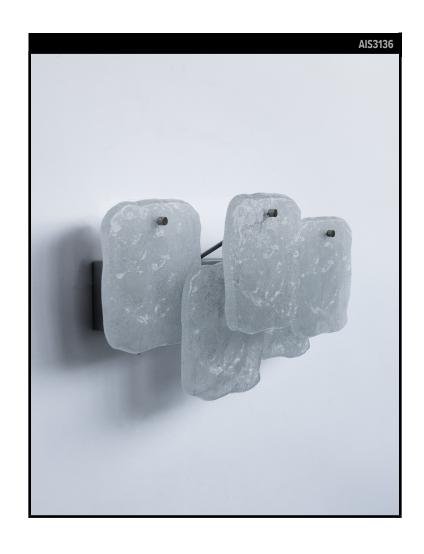

# VINTAGE COLLECTION Circa 1970

A single sconce with five densely seeded textured clear glass panels on a painted frame. Signed by the Austrian maker Kalmar. This fixture is a variation of another sconce in our collection, AIS2873, and features a larger backplate that is not visible when viewed straight on. Due to the antique nature of this pair of fixtures, there may be some nicks or imperfections in the glass or variation in form between the pair.