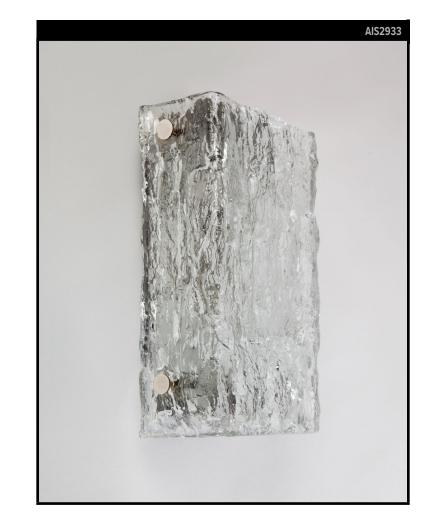

## VINTAGE COLLECTION

Circa 1970

A pair of vintage sconces with textured bent glass rectangles on white and silver lacquered frames with silverplate fasteners. Signed by the German maker Kaiser Leuchten. Due to the antique nature of this fixture, there may be some nicks or imperfections in the glass as well as variations from piece to piece.

#### DIMENSIONS

Overall: 10-1/4" h. x 6-1/2" w. x 4" d. Backplate: 9-1/2" h. x 4-3/4" w.

**APPLICATION** UL listed for use in dry environments

LAMPING Single Candelabra socket, maximum 60 watts

JUNCTION BOX 2" x 3" Vertical junction box recommended