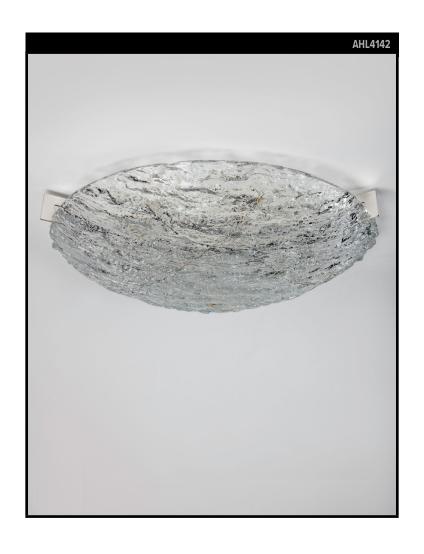

# KAISER FLUSH MOUNT WITH WIRE INLAID TEXTURED GLASS LENS

### Circa 1960

A vintage flush mount having a thick textured glass lens with delicate steel wires inlaid in the glass. In its original silverplate and white lacquered finish. Signed by the German maker Kaiser Leuchten.

# **DIMENSIONS**

Overall: 4-3/4" h. x 20-3/4" diameter Glass: 3-3/4" h. x 19-1/2" diameter