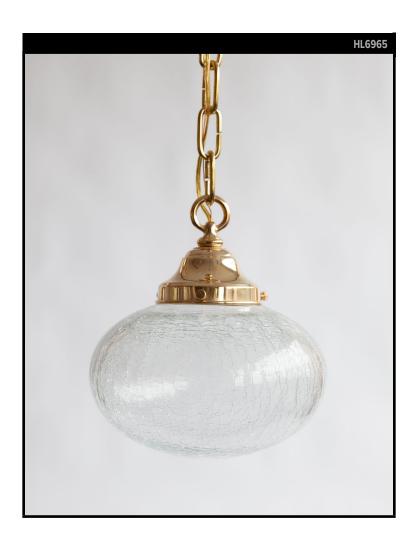

## **REMAINS LIGHTING CO. COLLECTION**

A one-of-a-kind pendant consisting of hand blown super-thick crystal glass by Hunee Studio, with crackling pattern created by quenching the hot glass in water. Mounted on brass fittings at the Remains Lighting workshop.

#### **DIMENSIONS**

Current height: 29"
Minimum height: 14"

Glass: 5" h. x 9-1/2" diameter